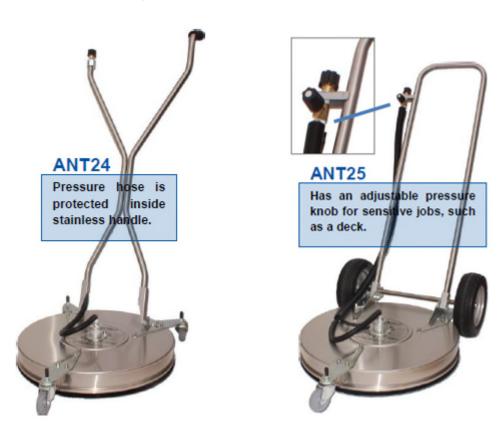

## **ANT24 & ANT25 Hydro Twister Surface Cleaners**

Hydro Tek is pleased to announce the new 24" deck Trident Hydro Twister® Series. These two surface cleaners are constructed of stainless steel with a hardened aluminum rotary arm and a brush skirt to contain the splash. Available in choice of wheel preference: three casters for the convenience of free movement to wash side to side or choose the large, airless tires to reduce fatigue when working in straight lines. The unique spray arm and nozzle angles are effective for "to the edge" cleaning and cover more area (18,000 sq ft/hour), without zebra striping, to clean faster.

**Model# ANT24**, Three, non-marking casters **Model# ANT25**, Large, airless rear tires, hoop handle, adjustable pressure