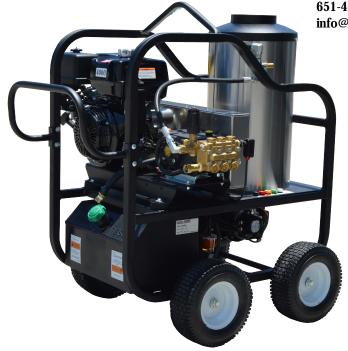

# **HOT SHOT SERIES**

GAS. V-BELT DRIVE

\*Picture shown may not represent exact model. Consult factory.

4012-17C

### **POWERED** by **HONDA** GX390 Engine

#### Standard Features

- Rugged powder coated steel roll cage frame w/ lifting hook & 13 " flat-free tires & threaded axles
- 4-wheel dimensions: 39 " L x 31 " W x 49 "
- Super efficient schedule 80 coil w/ onepiece molded insulation combustion chamber
- Stainless steel coil wrap
- 8 gallon poly diesel fuel tank w/ fuel filter
- Commercial/Industrial grade engines
- Reliable Beckett burners
- High limit over temp protection
- Safety pressure relief valve
- Thermo-sensor (prevents over heating in bypass mode)