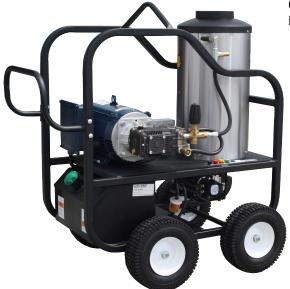

## HOT SHOT SERIES

4 WHEEL PORTABLE DIRECT DRIVE

Distributed By: R.J. Sayers Distributing, LLC 21020 Cambodia Ave Farmington, MN 55024 651-460-6101 / 800-456-9840 info@sayerswashsystems.com

\*Picture shown may not represent exact model. Consult factory.

4230-30G1

# 3.5GPM@3000PSI

230V/1PH/35A **7.5HP** 

#### Standard Accessories

- Gun/wand assembly with insulated grip and quick connects
- 50' high pressure hose w/quick connects
- Maxi-Flo 20% chemical injector assembly w/quick connects
- 4 color-coded QC spray nozzles
- ◆ 1 color-coded QC chemical nozzle

### **Available Options**

- ◆ **ATK010:** I nline A djustable Thermostat
- BRK100: Brake Kit
- HRK415: Hose Reel Kit, 150' x 3/ 8" max. w/ no add'l hose

CAT pumps available - consult factory

#### Standard Features

- Rugged powder coated steel frame
- 4-wheel dimensions: 39 " L x 31 " W x 49 "
- 2-wheel dimensions: 44 " L x 27 " W x 36 "
- Super efficient schedule 80 coil w/ one-piece molded insulation combustion chamber
- Stainless steel coil wrap
- 8 gallon poly diesel fuel tank w/ fuel filter
- ♦ Commercial/Industrial grade motors
- Reliable Beckett burners
- High limit over temp protection
- Safety pressure relief valve
- Thermo-sensor (prevents over heating in bypass mode)