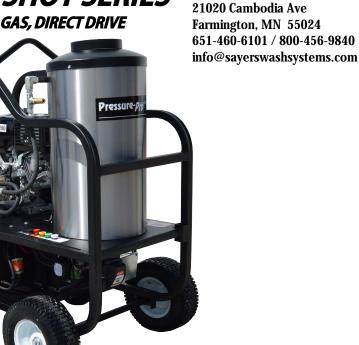

# **HOT SHOT SERIES**

4012-42HV

### **HONDA** GX390Engine

Distributed By:

R.J. Sayers Distributing, LLC

#### Standard Features

- Rugged powder coated steel roll cage frame w/ lifting hook & 13 " flat-free tires & threaded axles
- 4-wheel dimensions: 39 " L x 31 " W x 49 "
- Super efficient schedule 80 coil w/ onepiece molded insulation combustion chamber
- Stainless steel coil wrap
- 8 gallon poly diesel fuel tank w/ fuel filter
- Commercial/Industrial grade engines
- Reliable Beckett burners
- High limit over temp protection
- Safety pressure relief valve
- Thermo-sensor (prevents over heating in bypass mode)